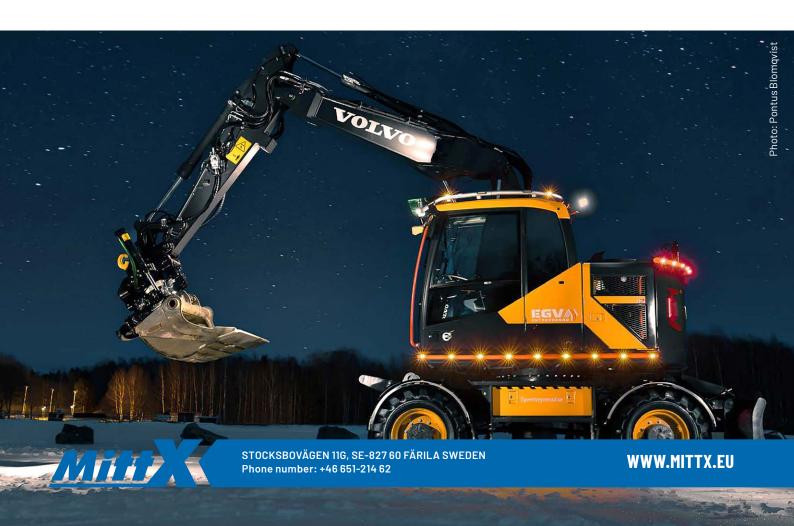

## THE MITTX BAR

### **DESIGN**

MittX bars are designed to follow the machine's contours and create a sense of integrated equipment. We always strive for a timeless design that endures. Our goal is for you to equip your machine with high-quality products that last-sustainability is our priority.

### **SAFETY**

Your safety is important to us. Strong work lights and strategically placed flashlights not only help you see well but also ensure you are highly visible.

Whenever possible, the design of our bars is based on the machine's existing mounting points. This means no modifications are made to the machine's chassis or other parts, which could potentially weaken its construction.

### **PERFORMANCE**

Our accessories are carefully selected to enhance the performance of your machine and create optimal conditions for you to work in tough environments. With bars and accessories that are qualitytested and developed based on customer needs, you ensure that you can accomplish the tasks required of you and your machine.