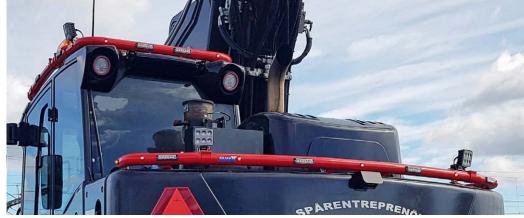

### **SAFETY**

Your safety is important to us. Strong work lights and strategically placed flashlights not only help you see well but also ensure you are highly visible.

Whenever possible, the design of our bars is based on the machine's existing mounting points. This means no modifications are made to the machine's chassis or other parts, which could potentially weaken its construction.

#### **Colours**

MittX bars are powder-coated in a modern paint facility to ensure the highest possible quality and finish. We offer our customers a wide selection of RAL colours.

The most common colours are Black, Grey, Orange, Red, White, Blue, Yellow. Do you have a specific colour request? Contact your dealer.

#### **Warning lights**

Our bars are now equipped with IP69K-certified warning lights. You won't find more durable warning lights! During tough and dirty workdays, you can rely on our lights to brighten up your day.