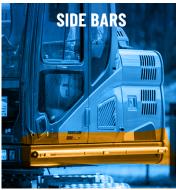

## THE MITTX BAR

### **SAFETY**

Your safety is important to us. Strong work lights and strategically placed flashlights not only help you see well but also ensure you are highly visible.

Whenever possible, the design of our bars is based on the machine's existing mounting points. This means no modifications are made to the machine's chassis or other parts, which could potentially weaken its construction.