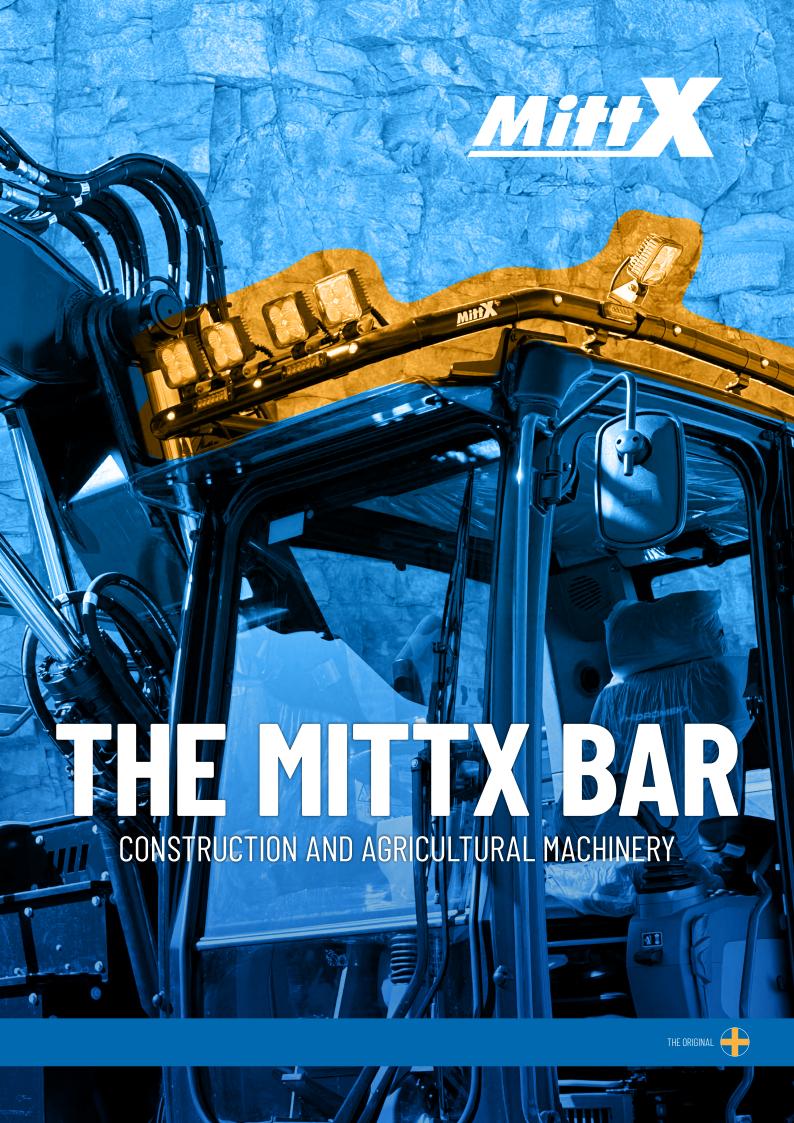

## THE MITTX BAR

### **DESIGN**

MittX bars are designed to follow the machine's contours and create a sense of integrated equipment. We always strive for a timeless design that endures. Our goal is for you to equip your machine with high-quality products that last-sustainability is our priority.

### **SAFETY**

Your safety is important to us. Strong work lights and strategically placed flashlights not only help you see well but also ensure you are highly visible.

Whenever possible, the design of our bars is based on the machine's existing mounting points. This means no modifications are made to the machine's chassis or other parts, which could potentially weaken its construction.