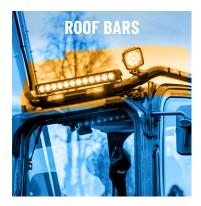

## THE MITTX BAR

### **SAFETY**

Your safety is important to us. Strong work lights and strategically placed flashlights not only help you see well but also ensure you are highly visible.

Whenever possible, the design of our bars is based on the machine's existing mounting points. This means no modifications are made to the machine's chassis or other parts, which could potentially weaken its construction.